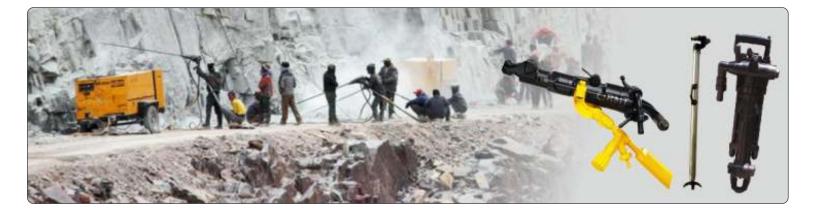

Most reliable water flushed Rock Drill suitable for underground and tunnel work for horizontal and inclined drilling. Once connected with a Pusher Leg, hole from 27 to 46 mm diameter up to 6 meters can be drilling with 22 mm Drill steel. The cost of per meter of hole drilled is low because of fast penetrationand low cconsumptioof spare parts and

## What is good about it?

- High Performance
- Reliability
- Economical as low consumption of spae parts

## Where it is used?

- Under Ground Mining
- Tunnel
- Metal Mines