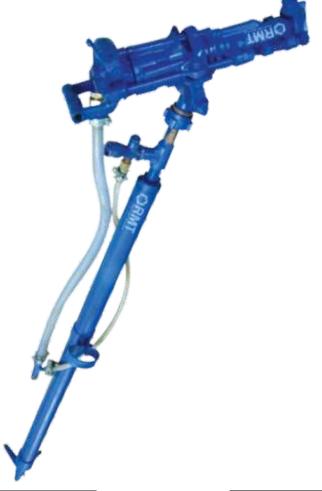

Most reliable water flushed Rock Drill suitable for underground and tunnel work for horizontal and inclined drilling. Once connected with a Pusher Leg, hole from 27 to 46 mm diameter up to 6 meters can be drilling with 22 mm Drill steel. The cost of per meter of hole drilled is low because of fast penetrationand low cconsumptioof spare parts and

## **Specification**

| Model #                | RMT 330 JLD |              |
|------------------------|-------------|--------------|
| Weight                 | 23 kg       | 50.71 lb     |
| Length                 | 610 mm      | 24"          |
| Air pressure           | 6 bar       | 87 psi       |
| Air consumption        | 57 l/s      | 120 cfm      |
| Blows per minute       | 2600        |              |
| Piston dia             | 76 mm       | 3"           |
| Stroke                 | 51 mm       | 3"<br>2"     |
| Air inlet (BSP thread) | 19 mm       | 3/4"         |
| Shank size             | 22 x 108 mm | 7/8" x 41/4" |